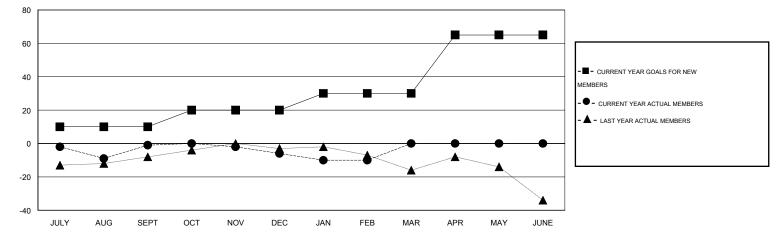

## JERRY SMITH GMT:

LOCATION PENNSYLVANIA  $\mathsf{GMT} \; \mathsf{CA} \; 1$ Clubs Members RESULTS FOR 2014-2015 RESULTS FOR 2014-2015 NEW CLUB NEW CLUBS DROPPED NET NEW MEMBER CHARTER AND DROPPED NET QUARTER QUARTER GOAL CLUBS GAIN/LOSS GOAL NEW MEMBERS MEMBERS GAIN/LOSS ADDED 0 1 0 1 10 40 41 -1 JULY/AUG/SEPT JULY/AUG/SEPT 0 0 0 0 10 23 28 -5 OCT/NOV/DEC OCT/NOV/DEC 0 0 0 0 10 8 12 -4 JAN/FEB/MAR JAN/FEB/MAR 1 0 0 0 35 0 0 0 APR/MAY/JUNE APR/MAY/JUNE

GOALS AND ACTUAL MEMBERS CUMULATIVE

| DROPPED CLUBS: 0 | 22 CLUBS OF 42 ADDED 1 OR MORE<br>NEW MEMBERS | GENDER DISTRIBUTION   |                |
|------------------|-----------------------------------------------|-----------------------|----------------|
|                  |                                               | MALE                  | 1,027 (83.56%) |
| DROPPED MEMBERS  |                                               | FEMALE                | 202 (16.44%)   |
| DECEASED 10      | CLICK HERE FOR HEALTH                         | FAMILY UNIT MEMBERS   | 184            |
| CLUB CANCELLED 0 | ASSESSMENT DATA                               | HEAD OF HOUSEHOLD     | 89             |
| OTHER 71         |                                               |                       |                |
| TOTAL 81         |                                               | NON-HEAD OF HOUSEHOLD | 95             |