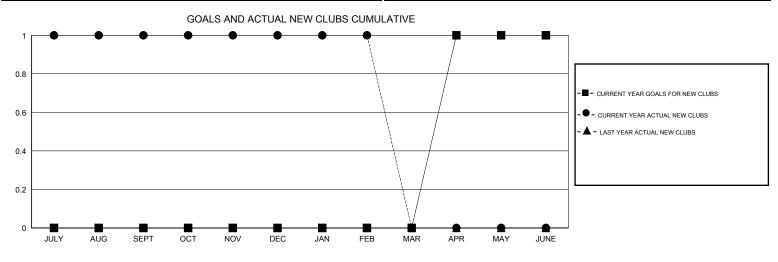

## JERRY SMITH GMT:

LOCATION PENNSYLVANIA  $\mathsf{GMT} \; \mathsf{CA} \; 1$ Clubs Members RESULTS FOR 2014-2015 RESULTS FOR 2014-2015 NEW CLUB NEW CLUBS DROPPED NET NEW MEMBER CHARTER AND DROPPED NET QUARTER QUARTER GOAL CLUBS GAIN/LOSS GOAL NEW MEMBERS MEMBERS GAIN/LOSS ADDED 0 1 0 1 10 40 41 -1 JULY/AUG/SEPT JULY/AUG/SEPT 0 0 0 0 10 23 28 -5 OCT/NOV/DEC OCT/NOV/DEC 0 0 0 0 10 8 12 -4 JAN/FEB/MAR JAN/FEB/MAR 1 0 0 0 35 0 0 0 APR/MAY/JUNE APR/MAY/JUNE